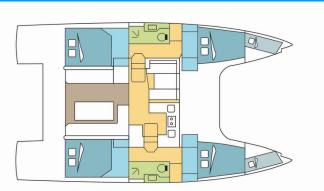

Production Year

2019

Length

11.98 m

Cabins

4+2

Berths

8+2+2

Max. Passengers

12

Head/Shower

2