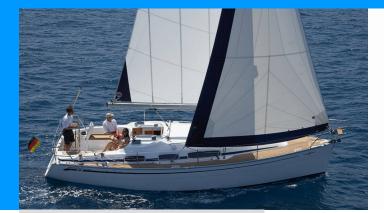

## **BAVARIA 39 CRUISER**

The Sailing yacht Bavaria 39 Cruiser "Eleni", built in 2006, is moored in Skiathos, - Greece. The yacht has 3 cabins, can accomodate 6 + 1 persons and has 2 toilets/showers.