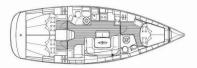

## **BAVARIA 39 CRUISER**

The Sailing yacht Bavaria 39 Cruiser "Eleni", built in 2006, is moored in Skiathos, - Greece. The yacht has 3 cabins, can accomodate 6 + 1 persons and has 2 toilets/showers.

STANDARD YACHT EQUIPMENT

2006

Length

12.14 m

Cabins

3

Berths

6+1

Head/Shower

2