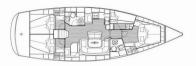

## **BAVARIA 46 CRUISER**

Paris

The Sailing yacht Bavaria 46 Cruiser "Paris", built in 2007, is moored in Skiathos, - Greece. The yacht has 4 cabins, can accomodate 8 + 1 persons and has 2 toilets/showers.

2007

Length

14.40 m

Cabins

4

Berths

8 + 1

Head/Shower