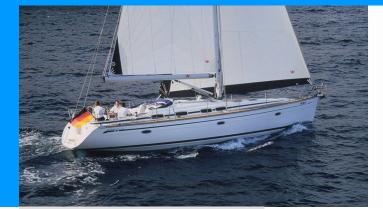

## **BAVARIA 46 CRUISER**

Paris

The Sailing yacht Bavaria 46 Cruiser "Paris", built in 2007, is moored in Skiathos, - Greece. The yacht has 4 cabins, can accomodate 8 + 1 persons and has 2 toilets/showers.